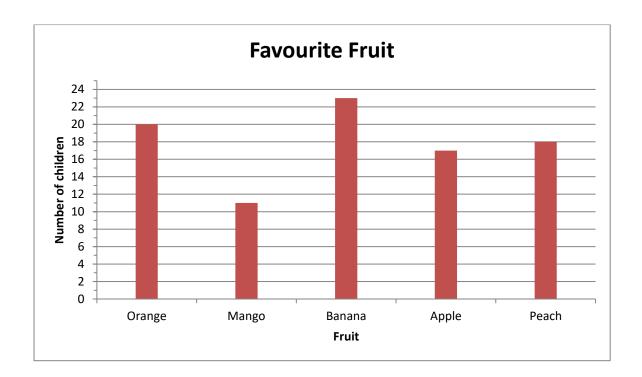

## Favorite fruit of children

| Fruit         | Orange | Mango | Banana | Apple | Peach |
|---------------|--------|-------|--------|-------|-------|
| # of children | 20     | 11    | 23     | 17    | 18    |

- 1) Which fruit is loved most by the children?
- 2) Which fruit is least favorite of the children?
- 3) How many more children like Bananas than Apple?
- 4) How many children like Oranges and Peaches in total? \_\_\_\_\_\_

## **ANSWERS**

- 1) Banana
- 2) Mango
- 3)6
- 4) 38